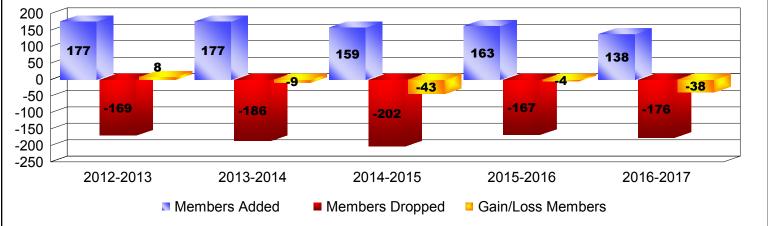

## District 201V3

| Year                                                          | New<br>Clubs | Dropped<br>Clubs | Gain/<br>Loss<br>Clubs | New<br>Members | Charter<br>Members | Reinstate<br>Members | Transfer<br>Members | Total<br>Member<br>Added | Total<br>Members<br>Dropped | Gain/<br>Loss<br>Members |
|---------------------------------------------------------------|--------------|------------------|------------------------|----------------|--------------------|----------------------|---------------------|--------------------------|-----------------------------|--------------------------|
| 2012-2013                                                     | 0            | -1               | -1                     | 146            | 3                  | 10                   | 18                  | 177                      | -169                        | 8                        |
| 2013-2014                                                     | 0            | -2               | -2                     | 149            | 1                  | 5                    | 22                  | 177                      | -186                        | -9                       |
| 2014-2015                                                     | 0            | 0                | 0                      | 124            | 2                  | 7                    | 26                  | 159                      | -202                        | -43                      |
| 2015-2016                                                     | 0            | 0                | 0                      | 130            | 2                  | 12                   | 19                  | 163                      | -167                        | -4                       |
| 2016-2017                                                     | 0            | 0                | 0                      | 102            | 1                  | 4                    | 31                  | 138                      | -176                        | -38                      |
| Average                                                       | 0            | -1               | -1                     | 130            | 2                  | 8                    | 23                  | 163                      | -180                        | -17                      |
| -0<br>-0.4<br>-1 -1<br>-0.8<br>-1.2<br>-1.6<br>-2<br>-2<br>-2 |              |                  |                        |                |                    |                      |                     |                          |                             |                          |
| 2012-2013                                                     |              | )13              | 2013-2014              |                | 2014-2015          |                      | 2015-2016           |                          | 2016-2017                   |                          |
|                                                               |              |                  | New Clubs              |                | Dropped            | Clubs 📮 Ga           | ain/Loss Clu        | bs                       |                             |                          |
| Members                                                       |              |                  |                        |                |                    |                      |                     |                          |                             |                          |