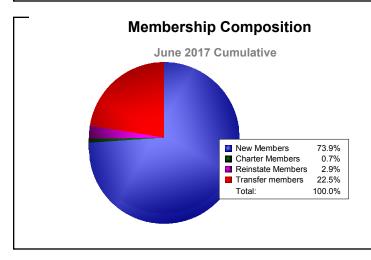

## District 201V3

| Year                                                          | New<br>Clubs | Dropped<br>Clubs | Gain/<br>Loss<br>Clubs | New<br>Members | Charter<br>Members | Reinstate<br>Members | Transfer<br>Members | Total<br>Member<br>Added | Total<br>Members<br>Dropped | Gain/<br>Loss<br>Members |
|---------------------------------------------------------------|--------------|------------------|------------------------|----------------|--------------------|----------------------|---------------------|--------------------------|-----------------------------|--------------------------|
| 2012-2013                                                     | 0            | -1               | -1                     | 146            | 3                  | 10                   | 18                  | 177                      | -169                        | 8                        |
| 2013-2014                                                     | 0            | -2               | -2                     | 149            | 1                  | 5                    | 22                  | 177                      | -186                        | -9                       |
| 2014-2015                                                     | 0            | 0                | 0                      | 124            | 2                  | 7                    | 26                  | 159                      | -202                        | -43                      |
| 2015-2016                                                     | 0            | 0                | 0                      | 130            | 2                  | 12                   | 19                  | 163                      | -167                        | -4                       |
| 2016-2017                                                     | 0            | 0                | 0                      | 102            | 1                  | 4                    | 31                  | 138                      | -176                        | -38                      |
| Average                                                       | 0            | -1               | -1                     | 130            | 2                  | 8                    | 23                  | 163                      | -180                        | -17                      |
| -0<br>-0.4<br>-1 -1<br>-0.8<br>-1.2<br>-1.6<br>-2<br>-2<br>-2 |              |                  |                        |                |                    |                      |                     |                          |                             |                          |
| 2012-2013                                                     |              | )13              | 2013-2014              |                | 2014-2015          |                      | 2015-2016           |                          | 2016-2017                   |                          |
|                                                               |              |                  | New Clubs              |                | Dropped            | Clubs 📮 Ga           | ain/Loss Clu        | bs                       |                             |                          |
| Members                                                       |              |                  |                        |                |                    |                      |                     |                          |                             |                          |